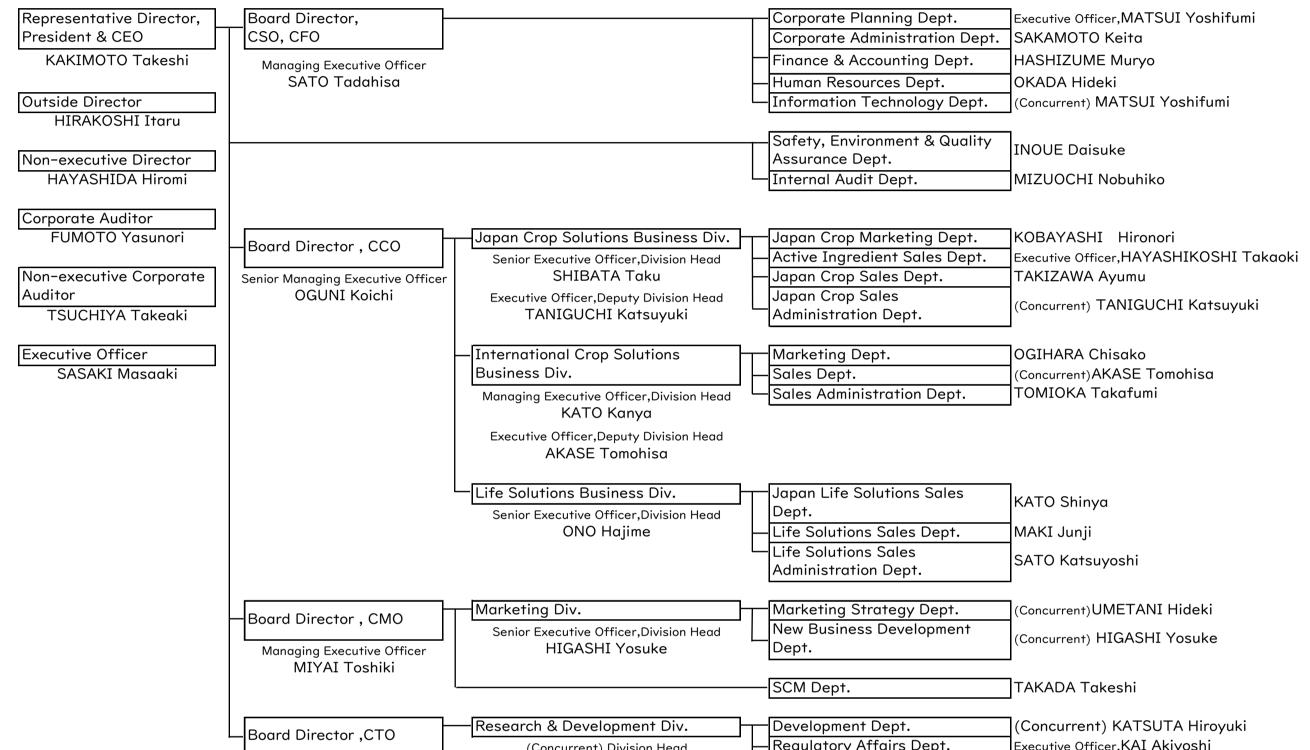

## The organization chart as of April 1, 2025

|                            | (Concurrent) Division Hedd                                 | Regulatory Artains Dept.                | Liteculive Officer, MAI ARIYOSHI |
|----------------------------|------------------------------------------------------------|-----------------------------------------|----------------------------------|
| Managing Executive Officer | AOKI Youji                                                 | Production Technology Dept.             | SAKATA Michiharu                 |
| AOKI Youji                 | Executive Officer,Deputy Division Head<br>YAMAMOTO Kazumi  | <br>Agrochemicals Research Center       | (Concurrent) YAMAMOTO Kazumi     |
|                            | Executive Officer,Deputy Division Head<br>KATSUTA Hiroyuki | Biological Solutions Research<br>Center | NOMURA Michikazu                 |
|                            |                                                            | R&D Administration Dept.                | TSUKAHARA Hisashi                |
|                            |                                                            | Intellectual Property Dept.             | KAZUNO Yasushi                   |
|                            |                                                            |                                         |                                  |